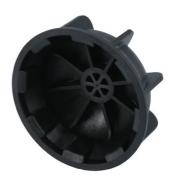

## **Centre Cap Removal Wrench - Mercedes-Benz**

A replacement centre cap removal tool for use on Mercedes-Benz AMG vehicles. The wrench has a composite construction and is designed to fit over the splined outer edge of the wheels centre cap enabling it to be turned by hand. For tighter caps the tool can be used with a 22mm spanner to loosen it off. Ideal for use in the workshop or as part of the vehicles' breakdown tool kit.

## **Additional Information**

- For removing & installing the wheel centre cap.
- · Application: Mercedes-Benz wheels from 2011.
- Equivalent to OEM tool number A 000 581 00 00.
- Manufactured from strong composite material.