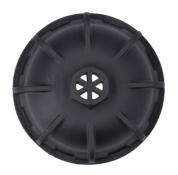

## **Centre Cap Removal Wrench - Mercedes-Benz**

A replacement centre cap removal tool for use on Mercedes-Benz AMG vehicles. The wrench has a composite construction and is designed to fit over the splined outer edge of the wheels centre cap enabling it to be turned by hand. For tighter caps the tool can be used with a 22mm spanner to loosen it off. Ideal for use in the workshop or as part of the vehicles' breakdown tool kit.

## **Additional Information**

- For removing & installing the wheel centre cap.
- · Application: Mercedes-Benz wheels from 2011.
- Equivalent to OEM tool number A 000 581 00 00.
- Manufactured from strong composite material.