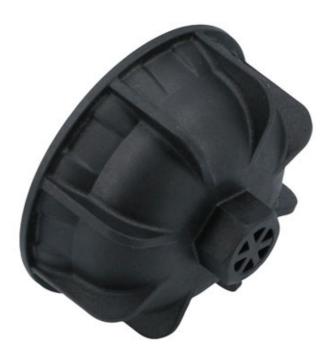

## **Centre Cap Removal Wrench - Mercedes-Benz**

A replacement centre cap removal tool for use on Mercedes-Benz AMG vehicles. The wrench has a composite construction and is designed to fit over the splined outer edge of the wheels centre cap enabling it to be turned by hand. For tighter caps the tool can be used with a 22mm spanner to loosen it off. Ideal for use in the workshop or as part of the vehicles' breakdown tool kit.

## **Additional Information**

- For removing & installing the wheel centre cap.
- · Application: Mercedes-Benz wheels from 2011.
- Equivalent to OEM tool number A 000 581 00 00.
- Manufactured from strong composite material.