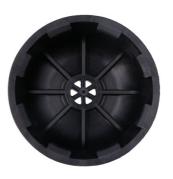

## **Centre Cap Removal Wrench - Mercedes-Benz**

A replacement centre cap removal tool for use on Mercedes-Benz AMG vehicles. The wrench has a composite construction and is designed to fit over the splined outer edge of the wheels centre cap enabling it to be turned by hand. For tighter caps the tool can be used with a 22mm spanner to loosen it off. Ideal for use in the workshop or as part of the vehicles' breakdown tool kit.

## **Additional Information**

- For removing & installing the wheel centre cap.
- · Application: Mercedes-Benz wheels from 2011.
- Equivalent to OEM tool number A 000 581 00 00.
- Manufactured from strong composite material.